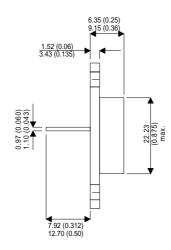

BDX12

Dimensions in mm (inches).

## TO3 (TO204AA) PINOUTS

1 – Base

2 – Emitter

Case - Collector

| Parameter                 | Test Conditions          | Min. | Тур. | Max. | Units |
|---------------------------|--------------------------|------|------|------|-------|
| V <sub>CEO</sub> *        |                          |      |      | 120  | V     |
| I <sub>C(CONT)</sub>      |                          |      |      | 5    | Α     |
| h <sub>FE</sub>           | @ $4/2 (V_{CE} / I_{C})$ | 20   |      | 70   | -     |
| f <sub>t</sub>            |                          |      |      |      | Hz    |
| P <sub>D</sub>            |                          |      |      | 100  | W     |
| * Maximum Working Voltage |                          |      |      |      |       |