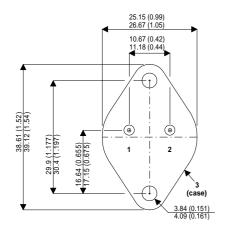

BDX12

Dimensions in mm (inches).

## TO3 (TO204AA) PINOUTS

1 – Base

2 – Emitter

Case - Collector

| Parameter                 | Test Conditions          | Min. | Тур. | Max. | Units |
|---------------------------|--------------------------|------|------|------|-------|
| V <sub>CEO</sub> *        |                          |      |      | 120  | V     |
| I <sub>C(CONT)</sub>      |                          |      |      | 5    | Α     |
| h <sub>FE</sub>           | @ $4/2 (V_{CE} / I_{C})$ | 20   |      | 70   | -     |
| f <sub>t</sub>            |                          |      |      |      | Hz    |
| P <sub>D</sub>            |                          |      |      | 100  | W     |
| * Maximum Working Voltage |                          |      |      |      |       |